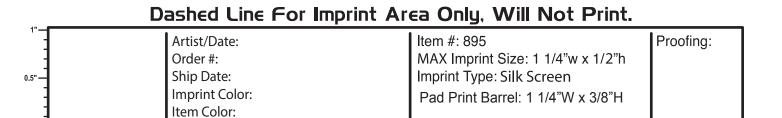

|           |
|----------------------------------|-------------------------------------------------------------|--------------------------------------------------------------------------------------------------------------------|-----------|
| 1"—<br>-<br>-<br>-<br>-<br>0.5"— | Artist/Date: Order #: Ship Date: Imprint Color: Item Color: | Item #: 895<br>MAX Imprint Size: 1 1/4"w x 1/2"h<br>Imprint Type: Silk Screen<br>Pad Print Barrel: 1 1/4"W x 3/8"H | Proofing: |
| 0"                               | 0.5" 1"                                                     |                                                                                                                    |           |



## Dashed Line For Imprint Area Only, Will Not Print.